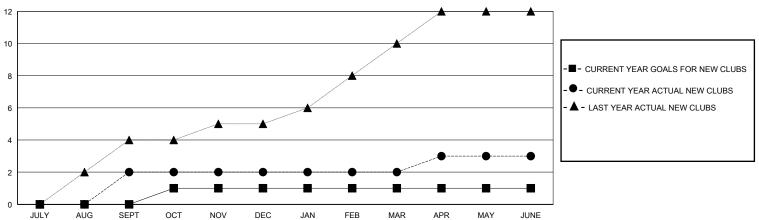

## GOALS AND ACTUAL NEW CLUBS CUMULATIVE

## District 201N5

Results as of: 6/30/2024

| GMT <sup>.</sup> | I OCATION AUSTRALIA | GMT CA |
|------------------|---------------------|--------|

| Clubs                 |               |           |               | Members               |                        |                         |                                                    |  |
|-----------------------|---------------|-----------|---------------|-----------------------|------------------------|-------------------------|----------------------------------------------------|--|
| RESULTS FOR 2023-2024 |               |           |               | RESULTS FOR 2023-2024 |                        |                         |                                                    |  |
| QUARTER               | NEW CLUB GOAL | NEW CLUBS | DROPPED CLUBS | QUARTER MEME          | BER GROWTH NET<br>GOAL | MEMBER GROWTH<br>ACTUAL | DROPPED<br>MEMBERS ACTUAL<br>(including transfers) |  |
| JULY/AUG/SEPT         | 0             | 2         | 0             | JULY/AUG/SEPT         | 0                      | 127                     | 61                                                 |  |
| OCT/NOV/DEC           | 1             | 0         | 0             | OCT/NOV/DEC           | 0                      | 64                      | 177                                                |  |
| JAN/FEB/MAR           | 0             | 0         | 0             | JAN/FEB/MAR           | 0                      | 174                     | 53                                                 |  |
| APR/MAY/JUNE          | 0             | 1         | 0             | APR/MAY/JUNE          | 0                      | 136                     | 130                                                |  |