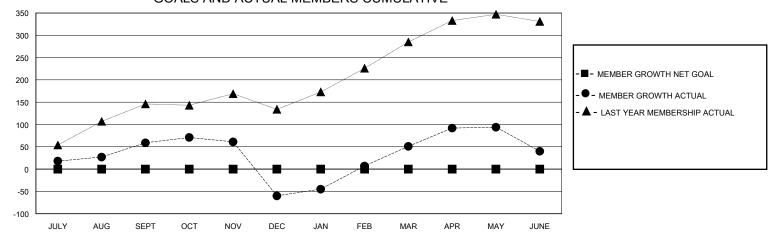

## GOALS AND ACTUAL MEMBERS CUMULATIVE

| DROPPED CLUBS: 0        |          | 55 CLUBS OF 82 ADDED 1 OR MORE<br>NEW MEMBERS | GENDER DISTRIBUTION  MALE 1,168 (60.02%)  FEMALE 776 (39.88%) |               |     |
|-------------------------|----------|-----------------------------------------------|---------------------------------------------------------------|---------------|-----|
| DROPPED MEMBERS         |          |                                               | TEWALL                                                        | 770 (00.0070) |     |
| DECEASED                | 10       | CLICK HERE FOR CUMULATIVE                     | TOTAL FAMILY UNIT MEMBERS                                     |               | 283 |
| CLUB CANCELLED<br>OTHER | 0<br>411 | MEMBERSHIP DATA                               | FAMILY MEMBERS PAYING HALF                                    |               | 150 |
| TOTAL                   | 421      |                                               |                                                               |               |     |

## District 201N5

Results as of: 6/30/2024

| GMT <sup>.</sup> | I OCATION AUSTRALIA | GMT CA |
|------------------|---------------------|--------|

| Clubs                 |               |           |               | Members               |                        |                         |                                                    |  |
|-----------------------|---------------|-----------|---------------|-----------------------|------------------------|-------------------------|----------------------------------------------------|--|
| RESULTS FOR 2023-2024 |               |           |               | RESULTS FOR 2023-2024 |                        |                         |                                                    |  |
| QUARTER               | NEW CLUB GOAL | NEW CLUBS | DROPPED CLUBS | QUARTER MEME          | BER GROWTH NET<br>GOAL | MEMBER GROWTH<br>ACTUAL | DROPPED<br>MEMBERS ACTUAL<br>(including transfers) |  |
| JULY/AUG/SEPT         | 0             | 2         | 0             | JULY/AUG/SEPT         | 0                      | 127                     | 61                                                 |  |
| OCT/NOV/DEC           | 1             | 0         | 0             | OCT/NOV/DEC           | 0                      | 64                      | 177                                                |  |
| JAN/FEB/MAR           | 0             | 0         | 0             | JAN/FEB/MAR           | 0                      | 174                     | 53                                                 |  |
| APR/MAY/JUNE          | 0             | 1         | 0             | APR/MAY/JUNE          | 0                      | 136                     | 130                                                |  |